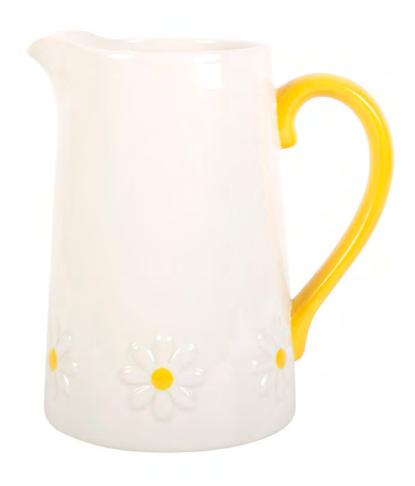

# Product Code SG\_04324 Daisy Ceramic Flower Jug Barcode: 5056131143067

#### **Product Description**

Brighten up the home with this pretty ceramic flower jug featuring a charming daisy design with pops of fresh yellow colour.Fill with favourite blooms to brighten up the dining table or perch on the windowsill to fill large window spaces and createa welcoming display. Designed by Something Different and part of the exclusive Springtime collection of home and giftwarefeaturing sweet daisy designs.

## **Product Dimensions:**

H: 18.5cm x W: 17.5cm x D: 12cm

#### **Product Materials :** Ceramic and Dolomite